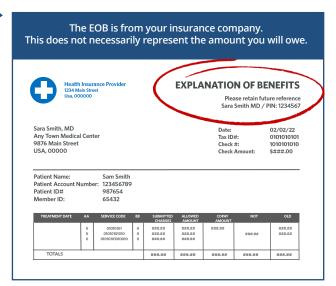

# You may Receive an Explanation of Benefits (EOB)

Your insurance company will process your claim. They may send you an EOB. This is not a bill

## THIS IS <u>NOT</u> A BILL